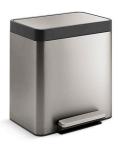

#### **Features**

- Short, compact design fits in height-constrained places.
- Fingerprint-resistant finish stays clean longer.
- Hands-free operation with durable metal foot pedal.
- Raised liner and rotating, locking rim for easy bag changes.
- Quiet-Close™ lid closes gently and silently.
- Space-saving profile fits snugly against wall or cabinets.
- Hinge design protects wall from scuffs.
- Removable plastic liner is easy to clean.
- For regular cleaning, use a damp microfiber cloth. Do not use cleaners or abrasives.

#### Material

Available in stainless steel or black stainless steel.